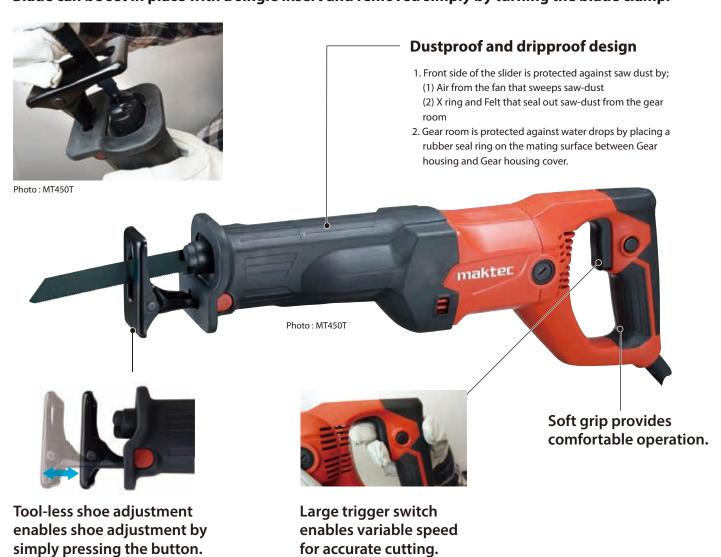

## **Tool-less blade clamp**

Blade can be set in place with a single insert and removed simply by turning the blade clamp.

Continuous rating Input Pipe: 130mm (5-1/8") Capacity Wood: 255mm (10") Length of stroke 28mm (1-1/8") Strokes per minute (spm) Dimensions (L x W x H) MT450T: 457x98x170mm (18"x3-7/8"x6-11/16") MT450:457x98x174mm (18"x3-7/8"x6-7/8") Net weight MT450T: 3.2kg (7.0lbs) MT450: 3.1kg (6.9lbs) Power supply cord 2.0m (6.6ft)